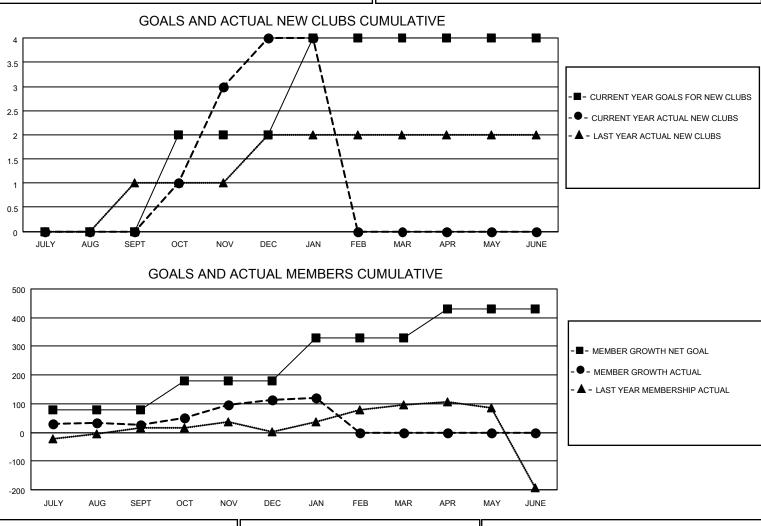

## LOCATION INDIA

District 317 D

Results as of: 1/31/2021

| Clubs                 |               |           |               | Members               |                        |                         |                                                    |  |
|-----------------------|---------------|-----------|---------------|-----------------------|------------------------|-------------------------|----------------------------------------------------|--|
| RESULTS FOR 2020-2021 |               |           |               | RESULTS FOR 2020-2021 |                        |                         |                                                    |  |
| QUARTER               | NEW CLUB GOAL | NEW CLUBS | DROPPED CLUBS | QUARTER               | BER GROWTH NET<br>GOAL | MEMBER GROWTH<br>ACTUAL | DROPPED<br>MEMBERS ACTUAL<br>(including transfers) |  |
| JULY/AUG/SEPT         | 0             | 0         | 0             | JULY/AUG/SEPT         | 80                     | 86                      | 55                                                 |  |
| OCT/NOV/DEC           | 2             | 4         | 0             | OCT/NOV/DEC           | 100                    | 298                     | 203                                                |  |
| JAN/FEB/MAR           | 2             | 0         | 0             | JAN/FEB/MAR           | 150                    | 17                      | 5                                                  |  |
| APR/MAY/JUNE          | 0             | 0         | 0             | APR/MAY/JUNE          | 100                    | 0                       | 0                                                  |  |